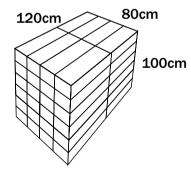

## Standard box

- 598 x 198 x 166 mm
- 16 x blue Snubber TWIST
- weight 6,0 kg / 13.2 lbs
- box GTIN 06430078580120

8 standard boxes placed on EUR-pallet (1200 x 800mm)

6 layers 48 boxes 768 products 288 kg