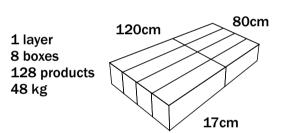

- 598 x 398 x 166 mm
- 32 x blue Snubber TWIST
- weight 12 kg

4 boxes placed on EUR-pallet (1200 x 800mm)