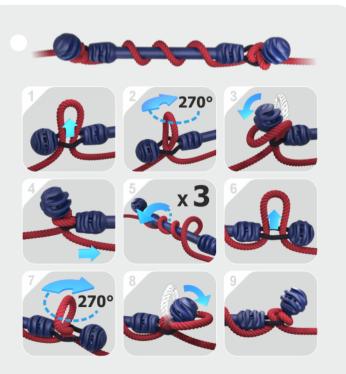

and the dock. Snubber products are made from carefully selected, high-quality materials and are made to last severe weather conditions. The products will not lose color or leave marks on your boat. All Snubber products are designed and made in Finland.

- Designed for 2000 6000 kg or 4400 13200 lb boats
- Measurements 542 x 55 x 54 mm, weight 375g
- Fits different line types and diameters, including ties
- Can be used for the anchor line
- Can be attached while the line is tied on both ends
- Colours: moon silver gray, navy blue, buoy red, cumulus white, or tar-black

## Standard box

- 598 x 198 x 166 mm
- 16 x blue Snubber TWIST
- weight 6,0 kg / 13.2 lbs
- box GTIN 06430078580120





8 standard boxes placed on EUR-pallet (1200 x 800mm)







6 layers 48 boxes 768 products 288 kg









- 598 x 398 x 166 mm
- 32 x blue Snubber TWIST
- weight 12 kg



4 boxes placed on EUR-pallet (1200 x 800mm)