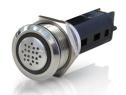

The light rings may be wired to show power to a system or signal circuit activation.

The range also includes matching stainless steel warning buzzers with LED light rings.

**Button Material Body Material Contact Material** 

### Stainless Steel Buzzers with LED Ring

| Light Colour | Voltage | Operation | Part Number              |
|--------------|---------|-----------|--------------------------|
| Red          | 12V DC  | Buzzer    | 8HG 95 <b>8 456</b> -001 |
| Red          | 24V DC  | Buzzer    | 8HG 95 <b>8 456</b> -101 |