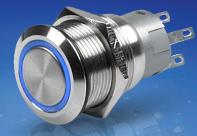

# New! Stainless Steel LED Switches

## Attractive stainless steel switches featuring an attractive ring of LED light.

Manufactured from 304 stainless steel, these through panel mount switches are IP67 rated when installed and ideal for switching lighting or installing into custom switch panels.

#### Stainless Steel Push Button Switches with LED Ring - Latching

| Light Colour | Voltage | Operation | Part Number              |
|--------------|---------|-----------|--------------------------|
| Red          | 12V DC  | On / Off  | 8HG 95 <b>8 455</b> -001 |
| Blue         | 12V DC  | On / Off  | 8HG 95 <b>8 455</b> -011 |
| Red          | 24V DC  | On / Off  | 8HG 95 <b>8 455</b> -101 |
| Blue         | 24V DC  | On / Off  | 8HG 95 <b>8 455</b> -111 |