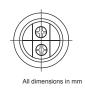

dimensions in mm

#### Stainless Steel Push Button Switches with LED Ring - Momentary

| Light Colour | Voltage | Operation | Part Number              |
|--------------|---------|-----------|--------------------------|
| Red          | 12V DC  | Momentary | 8HG 95 <b>8 455</b> -201 |
| Blue         | 12V DC  | Momentary | 8HG 95 <b>8 455</b> -211 |
| Red          | 24V DC  | Momentary | 8HG 95 <b>8 455</b> -301 |
| Blue         | 24V DC  | Momentary | 8HG 95 <b>8 455</b> -311 |





### Stainless Steel Buzzers with LED Ring

| Light Colour | Voltage | Operation | Part Number              |
|--------------|---------|-----------|--------------------------|
| Red          | 12V DC  | Buzzer    | 8HG 95 <b>8 456</b> -001 |
| Red          | 24V DC  | Buzzer    | 8HG 95 <b>8 456</b> -101 |







**Button Material** 304 Stainless Steel **Body Material** 304 Stainless Steel

**Contact Material** Silver Alloy

**Terminal Type** 5 Pin (2.8 x 0.5mm) switches

2 screws for buzzer

**Panel Thickness** 1~ 10mm **Operating Temp** -20°C~ +55°C **Insulation Resistance** ≥ 1000mΩ **Contact Resistance** ≤ 50mΩ Max. Switch Rating 5A

**Degree of Protection** IP 67 for switches

IP 50 for buzzer

>80dB (1m) **Buzzer sound intensity** 







All dimensions in mm



| Part Number              | Description                                 | Operation | LED Ring<br>Colour | Voltage |
|--------------------------|---------------------------------------------|-----------|--------------------|---------|
| 8HG 95 <b>8 455</b> -001 | Switch - Push Button with Ring Illumination | On/Off    | Red