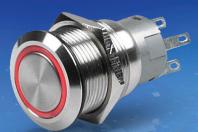

# New! Stainless Steel LED Switches

## Attractive stainless steel switches featuring an attractive ring of LED light.

Manufactured from 304 stainless steel, these through panel mount switches are IP67 rated when installed and ideal for switching lighting or installing into custom switch panels.

#### Stainless Steel Push Button Switches with LED Ring - Latching

| Light Colour | Voltage | Operation | Part Number              |
|--------------|---------|-----------|--------------------------|
| Red          | 12V DC  | On / Off  | 8HG 95 <b>8 455</b> -001 |
| Blue         | 12V DC  | On / Off  | 8HG 95 <b>8 455</b> -011 |
| Red          | 24V DC  | On / Off  | 8HG 95 <b>8 455</b> -101 |
| Blue         | 24V DC  | On / Off  | 8HG 95 <b>8 455</b> -111 |