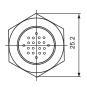

l dimensions in mm

#### Stainless Steel Push Button Switches with LED Ring - Momentary

| Light Colour | Voltage | Operation | Part Number              |
|--------------|---------|-----------|--------------------------|
| Red          | 12V DC  | Momentary | 8HG 95 <b>8 455</b> -201 |
| Blue         | 12V DC  | Momentary | 8HG 95 <b>8 455</b> -211 |
| Red          | 24V DC  | Momentary | 8HG 95 <b>8 455</b> -301 |
| Blue         | 24V DC  | Momentary | 8HG 95 <b>8 455</b> -311 |





### Stainless Steel Buzzers with LED Ring

| Light Colour | Voltage | Operation | Part Number              |
|--------------|---------|-----------|--------------------------|
| Red          | 12V DC  | Buzzer    | 8HG 95 <b>8 456</b> -001 |
| Red          | 24V DC  | Buzzer    | 8HG 95 <b>8 456</b> -101 |







**Button Material** 304 Stainless Steel **Body Material** 304 Stainless Steel

**Contact Material** Silver Alloy

**Terminal Type** 5 Pin (2.8 x 0.5mm) switches

2 screws for buzzer

**Panel Thickness** 1~ 10mm **Operating Temp** -20°C~ +55°C **Insulation Resistance** ≥ 1000mΩ **Contact Resistance** ≤ 50mΩ Max. Switch Rating 5A

**Degree of Protection** IP 67 for switches

IP 50 for buzzer

>80dB (1m) **Buzzer sound intensity** 







All dimensions in mm



| Part Number              | Description                                 | Operation | LED Ring<br>Colour | Voltage |
|--------------------------|---------------------------------------------|-----------|--------------------|---------|
| 8HG 95 <b>8 455</b> -001 | Switch - Push Button with Ring Illumination | On/Off    | Red