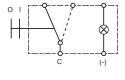

The light rings may be wired to show power to a system or signal circuit activation.

The range also includes matching stainless steel warning buzzers with LED light rings.

**Button Material Body Material Contact Material** 

**Button Material** 304 Stainless Steel **Body Material** 304 Stainless Steel

**Contact Material** Silver Alloy

**Terminal Type** 5 Pin (2.8 x 0.5mm) switches

2 screws for buzzer

**Panel Thickness** 1~ 10mm **Operating Temp** -20°C~ +55°C **Insulation Resistance** ≥ 1000mΩ **Contact Resistance** ≤ 50mΩ Max. Switch Rating 5A

**Degree of Protection** IP 67 for switches

IP 50 for buzzer

>80dB (1m) **Buzzer sound intensity** 

All dimensions in mm

| Part Number              | Description                                 | Operation | LED Ring<br>Colour | Voltage |
|--------------------------|---------------------------------------------|-----------|--------------------|---------|
| 8HG 95 <b>8 455</b> -001 | Switch - Push Button with Ring Illumination | On/Off    | Red                | 12V     |
| 8HG 95 <b>8 455</b> -011 | Switch - Push Button with Ring Illumination | On/Off    | Blue               | 12V     |
| 8HG 95 <b>8 455</b> -101 | Switch - Push Button with Ring Illumination | On/Off    | Red                | 24V     |
| 8HG 95 <b>8 455</b> -111 | Switch - Push Button with Ring Illumination | On/Off    | Blue               | 24V     |
| 8HG 95 <b>8 455</b> -201 | Switch - Push Button with Ring Illumination | Momentary | Red                | 12V     |
| 8HG 95 <b>8 455</b> -211 | Switch - Push Button with Ring Illumination | Momentary | Blue               | 12V     |
| 8HG 95 <b>8 455</b> -301 | Switch - Push Button with Ring Illumination | Momentary | Red                | 24V     |
| 8HG 95 <b>8 455</b> -311 | Switch - Push Button with Ring Illumination | Momentary | Blue               | 24V     |