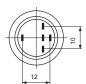

## Attractive stainless steel switches featuring an attractive ring of LED light.

Manufactured from 304 stainless steel, these through panel mount switches are IP67 rated when installed and ideal for switching lighting or installing into custom switch panels.

All dimensions in mm