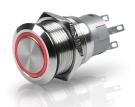

# New! Stainless Steel LED Switches

## Attractive stainless steel switches featuring an attractive ring of LED light.

Manufactured from 304 stainless steel, these through panel mount switches are IP67 rated when installed and ideal for switching lighting or installing into custom switch panels.

#### Stainless Steel Push Button Switches with LED Ring - Latching

| Light Colour | Voltage | Operation | Part Number              |
|--------------|---------|-----------|--------------------------|
| Red          | 12V DC  | On / Off  | 8HG 95 <b>8 455</b> -001 |
| Blue         | 12V DC  | On / Off  | 8HG 95 <b>8 455</b> -011 |
| Red          | 24V DC  | On / Off  | 8HG 95 <b>8 455</b> -101 |
| Blue         | 24V DC  | On / Off  | 8HG 95 <b>8 455</b> -111 |