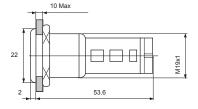

## Attractive stainless steel switches featuring an attractive ring of LED light.

Manufactured from 304 stainless steel, these through panel mount switches are IP67 rated when installed and ideal for switching lighting or installing into custom switch panels.

All dimensions in mm