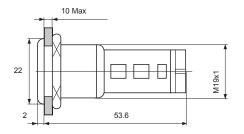

| Switch - Push Button with Ring Illumination | On/Off    | Blue               | 12V     |
| 8HG 95 <b>8 455</b> -101 | Switch - Push Button with Ring Illumination | On/Off    | Red                | 24V     |
| 8HG 95 <b>8 455</b> -111 | Switch - Push Button with Ring Illumination | On/Off    | Blue               | 24V     |
| 8HG 95 <b>8 455</b> -201 | Switch - Push Button with Ring Illumination | Momentary | Red                | 12V     |
| 8HG 95 <b>8 455</b> -211 | Switch - Push Button with Ring Illumination | Momentary | Blue               | 12V     |
| 8HG 95 <b>8 455</b> -301 | Switch - Push Button with Ring Illumination | Momentary | Red                | 24V     |
| 8HG 95 <b>8 455</b> -311 | Switch - Push Button with Ring Illumination | Momentary | Blue               | 24V     |







|     | 1          |      |    |
|-----|------------|------|----|
| All | dimensions | s in | mm |



| Part Number              | Description                                 | Operation | LED Ring<br>Colour | Voltage |
|--------------------------|---------------------------------------------|-----------|--------------------|---------|
| 8HG 95 <b>8 456</b> -001 | Switch - Push Button with Ring Illumination | On/Off    | Red                | 12V     |
| 8HG 95 <b>8 456</b> -101 | Switch - Push Button with Ring Illumination | On/Off    | Red                | 24V     |