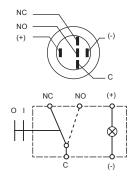

The light rings may be wired to show power to a system or signal circuit activation.

The range also includes matching stainless steel warning buzzers with LED light rings.

**Button Material Body Material Contact Material** 

**Terminal Type** 

**Panel Thickness Operating Temp Insulation Resistance Contact Resistance** Max. Switch Rating

**Degree of Protection** 

**Buzzer sound intensity** 

304 Stainless Steel 304 Stainless Steel

Silver Alloy 5 Pin (2.8 x 0.5mm) switches

2 screws for buzzer

1~ 10mm -20°C~ +55°C ≥ 1000mΩ ≤ 50mΩ

> IP 67 for switches IP 50 for buzzer

>80dB (1m)