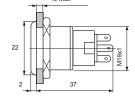

ckness Operating Temp Insulation Resistance Contact Resistance** Max. Switch Rating

**Degree of Protection** 

**Buzzer sound intensity** 

304 Stainless Steel 304 Stainless Steel

Silver Alloy 5 Pin (2.8 x 0.5mm) switches

2 screws for buzzer

1~ 10mm -20°C~ +55°C ≥ 1000mΩ ≤ 50mΩ

> IP 67 for switches IP 50 for buzzer

>80dB (1m)

#### Stainless Steel Push Button Switches with LED Ring - Latching

| Light Colour | Voltage | Operation | Part Number              |
|--------------|---------|-----------|--------------------------|
| Red          | 12V DC  | On / Off  | 8HG 95 <b>8 455</b> -001 |
| Blue         | 12V DC  | On / Off  | 8HG 95 <b>8 455</b> -011 |
| Red          | 24V DC  | On / Off  | 8HG 95 <b>8 455</b> -101 |
| Blue         | 24V DC  | On / Off  | 8HG 95 <b>8 455</b> -111 |







All dimensions in mm

#### Stainless Steel Push Button Switches with LED Ring - Momentary

| Light Colour | Voltage | Operation | Part Number              |
|--------------|---------|-----------|--------------------------|
| Red          | 12V DC  | Momentary | 8HG 95 <b>8 455</b> -201 |
| Blue         | 12V DC  | Momentary | 8HG 95 <b>8 455</b> -211 |
| Red          | 24V DC  | Momentary | 8HG 95 <b>8 455</b> -301 |
| Blue         | 24V DC  | Momentary | 8HG 95 <b>8 455</b> -311 |





### Stainless Steel Buzzers with LED Ring

| Light Colour | Voltage | Operation | Part Number              |
|--------------|---------|-----------|--------------------------|
| Red          | 12V DC  | Buzzer    | 8HG 95 <b>8 456</b> -001 |
| Red          | 24V DC  | Buzzer    | 8HG 95 <b>8 456</b> -1