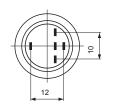

| Momentary | 8HG 95 <b>8 455</b> -311 |





### Stainless Steel Buzzers with LED Ring

| Light Colour | Voltage | Operation | Part Number              |
|--------------|---------|-----------|--------------------------|
| Red          | 12V DC  | Buzzer    | 8HG 95 <b>8 456</b> -001 |
| Red          | 24V DC  | Buzzer    | 8HG 95 <b>8 456</b> -101 |







**Button Material** 304 Stainless Steel **Body Material** 304 Stainless Steel

**Contact Material** Silver Alloy

**Terminal Type** 5 Pin (2.8 x 0.5mm) switches

2 screws for buzzer

**Panel Thickness** 1~ 10mm **Operating Temp** -20°C~ +55°C **Insulation Resistance** ≥ 1000mΩ **Contact Resistance** ≤ 50mΩ Max. Switch Rating 5A

**Degree of Protection** IP 67 for switches

IP 50 for buzzer

>80dB (1m) **Buzzer sound intensity** 







All dimensions in mm



| Part Number              | Description                                 | Operation | LED Ring<br>Colour | Voltage |
|--------------------------|---------------------------------------------|-----------|--------------------|---------|
| 8HG 95 <b>8 455</b> -001 | Switch - Push Button with Ring Illumination | On/Off    | Red                | 12V     |
| 8HG 95 <b>8 455</b> -011 | Switch - Push Button with Ring Illumination | On/Off    | Blue               | 12V     |
| 8HG 95 <b>8 455</b> -101 | Switch - Push Button with Ring Illumination | On/Off    | Red                | 24V     |
| 8HG 95 <b>8 455</b> -111 | Switch - Push Button with Ring Illumination | On/Off    | Blue               | 24V     |
| 8HG 95 <b>8 455</b> -201 | Switch - Push Button with Ring Illumi