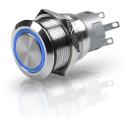

# New! Stainless Steel LED Switches

## Attractive stainless steel switches featuring an attractive ring of LED light.

Manufactured from 304 stainless steel, these through panel mount switches are IP67 rated when installed and ideal for switching lighting or installing into custom switch panels.

#### Stainless Steel Push Button Switches with LED Ring - Latching

| Light Colour | Voltage | Operation | Part Number              |
|--------------|---------|-----------|--------------------------|
| Red          | 12V DC  | On / Off  | 8HG 95 <b>8 455</b> -001 |
| Blue         | 12V DC  | On / Off  | 8HG 95 <b>8 455</b> -011 |
| Red          | 24V DC  | On / Off  | 8HG 95 <b>8 455</b> -101 |
| Blue         | 24V DC  | On / Off  | 8HG 95 <b>8 455</b> -111 |