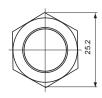

DC  | Momentary | 8HG 95 <b>8 455</b> -311 |





### Stainless Steel Buzzers with LED Ring

| Light Colour | Voltage | Operation | Part Number              |
|--------------|---------|-----------|--------------------------|
| Red          | 12V DC  | Buzzer    | 8HG 95 <b>8 456</b> -001 |
| Red          | 24V DC  | Buzzer    | 8HG 95 <b>8 456</b> -101 |







**Button Material** 304 Stainless Steel **Body Material** 304 Stainless Steel

**Contact Material** Silver Alloy

**Terminal Type** 5 Pin (2.8 x 0.5mm) switches

2 screws for buzzer

**Panel Thickness** 1~ 10mm **Operating Temp** -20°C~ +55°C **Insulation Resistance** ≥ 1000mΩ **Contact Resistance** ≤ 50mΩ Max. Switch Rating 5A

**Degree of Protection** IP 67 for switches

IP 50 for buzzer

>80dB (1m) **Buzzer sound intensity** 







All dimensions in mm



| Part Number              | Description                                 | Operation | LED Ring<br>Colour | Voltage |
|--------------------------|---------------------------------------------|-----------|--------------------|---------|
| 8HG 95 <b>8 455</b> -001 | Switch - Push Button with Ring Illumination | On/Off    | Red                | 12V     |
| 8HG 95 <b>8 455</b> -011 | Switch - Push Button with Ring Illumination | On/Off    | Blue               | 12V     |
| 8HG 95 <b>8 455</b> -101 | Switch - Push Button with Ring Illumination | On/Off    | Red                | 24V     |
| 8HG 95 <b>8 455</b> -111 | Switch - Push Button with Ring Illumination | On/Off    | Blue               | 24V     |
| 8HG 95 <b>8 455</b> -201 | Switch - Push Button with Ring Illu