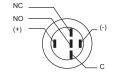

The light rings may be wired to show power to a system or signal circuit activation.

The range also includes matching stainless steel warning buzzers with LED light rings.

**Button Material Body Material Contact Material** 

**Terminal Type** 

**Panel Thickness Operating Temp Insulation Resistance Contact Resistance** Max. Switch Rating

**Degree of Protection** 

**Buzzer sound intensity** 

304 Stainless Steel 304 Stainless Steel

Silver Alloy 5 Pin (2.8 x 0.5mm) switches

2 screws for buzzer

1~ 10mm -20°C~ +55°C ≥ 1000mΩ ≤ 50mΩ

> IP 67 for switches IP 50 for buzzer

>80dB (1m)