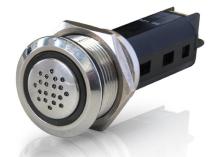

# New! Stainless Steel LED Switches

## Attractive stainless steel switches featuring an attractive ring of LED light.

Manufactured from 304 stainless steel, these through panel mount switches are IP67 rated when installed and ideal for switching lighting or installing into custom switch panels.

The light rings may be wired to show power to a system or signal circuit activation.

The range also includes matching stainless steel warning buzzers with LED light rings.

**Button Material Body Material Contact Material** 