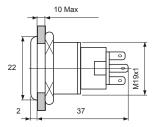

V DC  | Momentary | 8HG 95 <b>8 455</b> -311 |





### Stainless Steel Buzzers with LED Ring

| Light Colour | Voltage | Operation | Part Number              |
|--------------|---------|-----------|--------------------------|
| Red          | 12V DC  | Buzzer    | 8HG 95 <b>8 456</b> -001 |
| Red          | 24V DC  | Buzzer    | 8HG 95 <b>8 456</b> -101 |







**Button Material** 304 Stainless Steel **Body Material** 304 Stainless Steel

**Contact Material** Silver Alloy

**Terminal Type** 5 Pin (2.8 x 0.5mm) switches

2 screws for buzzer

**Panel Thickness** 1~ 10mm **Operating Temp** -20°C~ +55°C **Insulation Resistance** ≥ 1000mΩ **Contact Resistance** ≤ 50mΩ Max. Switch Rating 5A

**Degree of Protection** IP 67 for switches

IP 50 for buzzer

>80dB (1m) **Buzzer sound intensity** 







All dimensions in mm



| Part Number              | Description                                 | Operation | LED Ring<br>Colour | Voltage |
|--------------------------|---------------------------------------------|-----------|--------------------|---------|
| 8HG 95 <b>8 455</b> -001 | Switch - Push Button with Ring Illumination | On/Off    | Red                | 12V     |
| 8HG 95 <b>8 455</b> -011 | Switch - Push Button with Ring Illumination | On/Off    | Blue               | 12V     |
| 8HG 95 <b>8 455</b> -101 | Switch - Push Button with Ring Illumination | On/Off    | Red                | 24V     |
| 8HG 95 <b>8 455</b> -111 | Switch - Push Button with Ring Illumination | On/Off    | Blue               | 24V     |
| 8HG 95 <b>8 455</b> -201 | Switch - Push Button with Ring Il