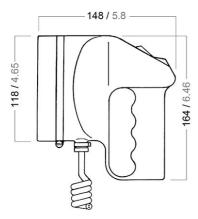

worldwide.



## Bremen LED LED searchlight

### **Technical description**

Mounting

Optic

| <b>Light source</b> 12 W LED, included | Housing | Rubber black, impact and shock resistant, |
|----------------------------------------|---------|-------------------------------------------|
|----------------------------------------|---------|-------------------------------------------|

non-corrosive, non-magnetic. Hand-held searchlight, two mounting brackets

Remarks Delivery without brackets. Two mounting available.

brackets and plug-in connections are

available.

Electric 12-24 V, On/off-switch, morse, cable 3 m **Application** Bremen is an engery efficient LED searchlight

for nearly every kind of search operation. In

addition, it has morse capability.

IP68

#### Measurement drawings



Fresnel lens, clear cover

Bremen LED